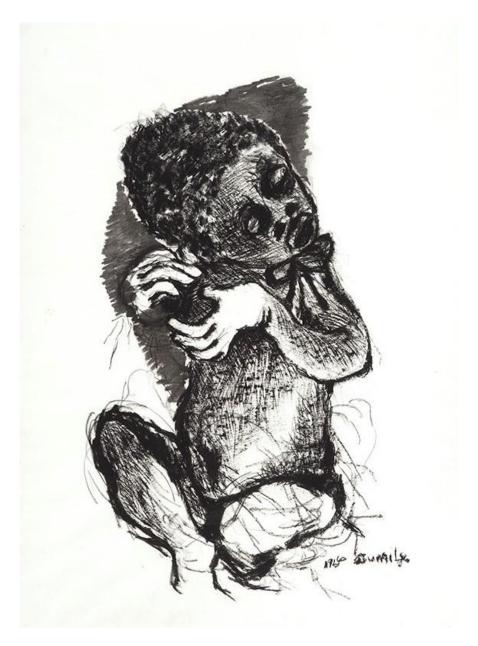

"Seated Child", 1966 – charcoal and crayon on paper – 74.2x54.4 cm Acquired from Strauss & Co., Johannesburg –  $1^{st}$  June, 2015 – Lot 145