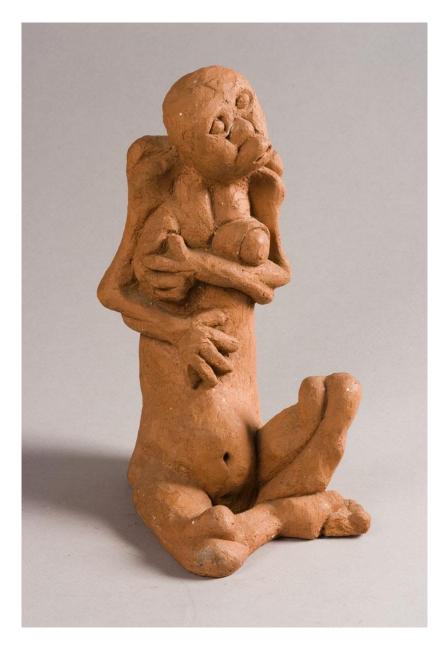

# Sculptures

"Man with a bowl", 1964 – terracotta – 27x13x14 cm

Acquired from first owner in 2012 – listed under:

http://www.pelmama.org/Johannesburg-artscene\_DUMILE-Sculptures-Figure-I..htm

"Mother & Child", 1966 – 29x18x18 cm