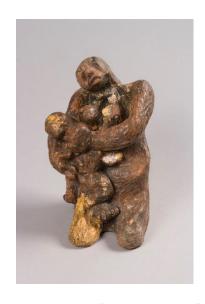

# Sculptures

"Man with a bowl", 1964 – terracotta – 27x13x14 cm

Acquired from first owner in 2012 – listed under:

http://www.pelmama.org/Johannesburg-artscene\_DUMILE-Sculptures-Figure-I..htm

"Mother & Child", 1966 – 29x18x18 cm

L.: Plaster cast – *Provenance*: Warren Siebrits, Johannesburg, 2007 / NM (Bowmint Collection) / directly from Vignali Foundry, 1991/92

R.: Bronze – ed. not marked - acquired 29<sup>th</sup> July, 2002, from Bernardi Auctioneers, Pretoria – Lot 31

#### Listed under:

http://www.pelmama.org/Johannesburg-artscene DUMILE-Sculptures-Mother&child.htm

"Mother", 1966 – bronze ed. 3 (?) – 63x20x27 cm

Bronze – *Provennce*: Warren Siebrits, Johannesburg – 7<sup>th</sup> February, 2005 / NM (Bowmint)