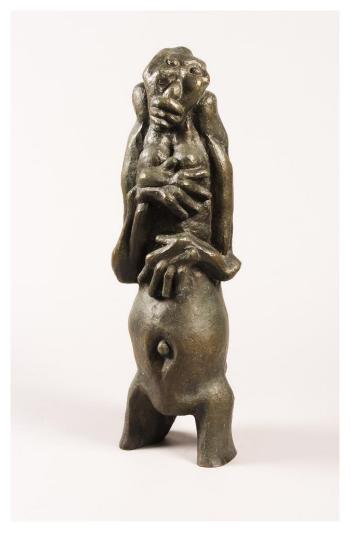

#### Listed under:

http://www.pelmama.org/Johannesburg-artscene DUMILE-Sculptures-Mother&child.htm

"Mother", 1966 – bronze ed. 3 (?) – 63x20x27 cm

Bronze – *Provennce*: Warren Siebrits, Johannesburg – 7<sup>th</sup> February, 2005 / NM (Bowmint)

#### Listed under:

"The Scream", 1966 – bronze (ed. 3) – 26.5.x 18x17 cm

Bronze acquired from Bonhams, London (South African Sale 18788)  $23^{rd}$  March, 2011 – Lot 94