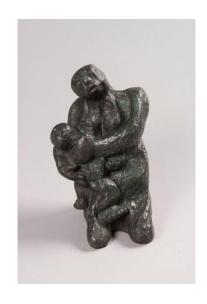

L.: Plaster cast – *Provenance*: Warren Siebrits, Johannesburg, 2007 / NM (Bowmint Collection) / directly from Vignali Foundry, 1991/92

R.: Bronze – ed. not marked - acquired 29<sup>th</sup> July, 2002, from Bernardi Auctioneers, Pretoria – Lot 31

#### Listed under:

http://www.pelmama.org/Johannesburg-artscene DUMILE-Sculptures-Mother&child.htm

"Mother", 1966 – bronze ed. 3 (?) – 63x20x27 cm

Bronze – *Provennce*: Warren Siebrits, Johannesburg – 7<sup>th</sup> February, 2005 / NM (Bowmint)