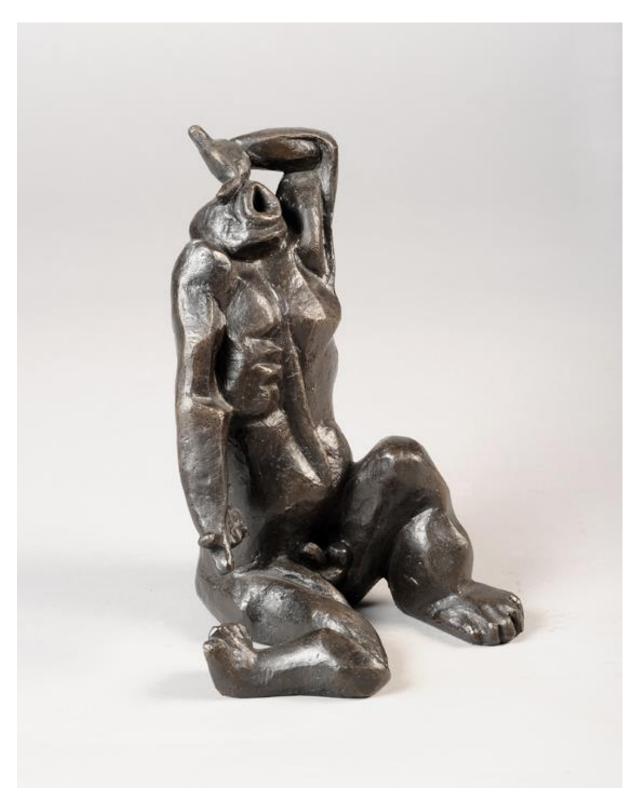

#### Listed under:

"The Scream", 1966 – bronze (ed. 3) – 26.5.x 18x17 cm

Bronze acquired from Bonhams, London (South African Sale 18788)  $23^{rd}$  March, 2011 – Lot 94