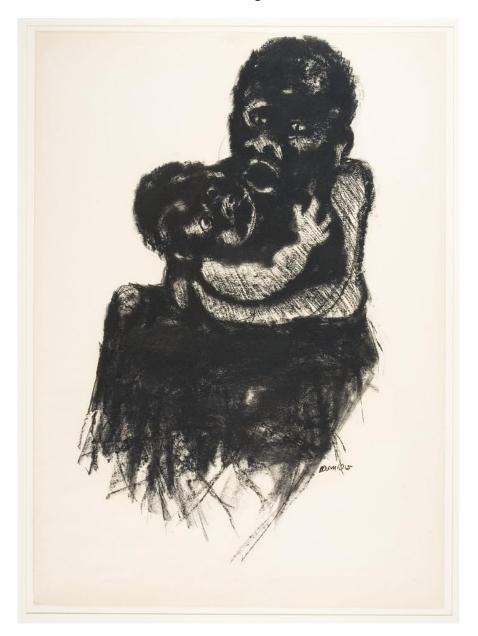

# **Drawings**

"Mother and Child", 1965 - conté crayon on paper – 76x54.5 cm Acquired from Sotheby's/Welz, Johannesburg – 13<sup>th</sup> May, 2002 – Lot 190

This work was not recorded previously on <a href="http://www.pelmama.org/DUMILE.htm">http://www.pelmama.org/DUMILE.htm</a>