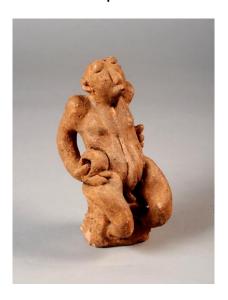

# Sculptures

"Man with a bowl", 1964 – terracotta – 27x13x14 cm

Acquired from first owner in 2012 – listed under:

http://www.pelmama.org/Johannesburg-artscene\_DUMILE-Sculptures-Figure-I..htm

"Mother & Child", 1966 – 29x18x18 cm